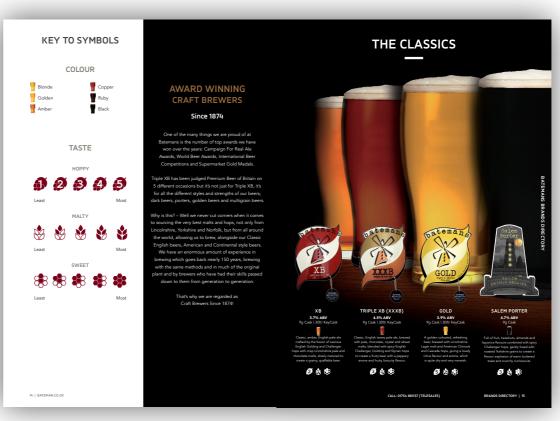

Finish BOYS 11-16YRS Wash, Cut & Finish COLOUR MENU                               |              |          | £14                                |
| Wash, Cut & Finish BOYS 11-16YRS Wash, Cut & Finish COLOUR MENU SEMI                          |              |          | £14                                |
| Wash, Cut & Finish BOYS 11-16YRS Wash, Cut & Finish COLOUR MENU SEMI ROOT TOUCH UP            | SHORT        | MEDIUM   | £14  from £34 £30                  |
| Wash, Cut & Finish BOYS 11-16YRS Wash, Cut & Finish COLOUR MENU SEMI ROOT TOUCH UP            | SHORT<br>£34 | MEDIUM   | £14<br>from £34<br>£30<br>from £37 |
| Wash, Cut & Finish BOYS 11-16YRS Wash, Cut & Finish COLOUR MENU SEMI ROOT TOUCH UP FREE STYLE |              |          | £14  from £34 £30  from £37  LONG  |













## Thank You



tel:01754 871 555 mob:07810 867 267 email:hello@click-ink.co.uk web:www.click-ink.co.uk