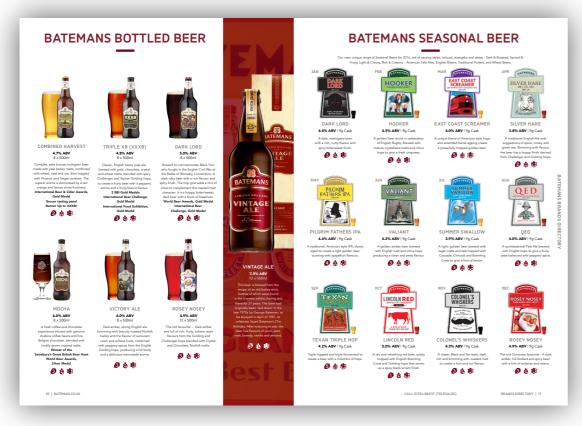

& Finish BOYS 11-16YRS Wash, Cut & Finish COLOUR MENU                               |              |          | £14                                |
| Wash, Cut & Finish BOYS 11-16YRS Wash, Cut & Finish COLOUR MENU SEMI                          |              |          | £14                                |
| Wash, Cut & Finish BOYS 11-16YRS Wash, Cut & Finish COLOUR MENU SEMI ROOT TOUCH UP            | SHORT        | MEDIUM   | £14  from £34 £30                  |
| Wash, Cut & Finish BOYS 11-16YRS Wash, Cut & Finish COLOUR MENU SEMI ROOT TOUCH UP            | SHORT<br>£34 | MEDIUM   | £14<br>from £34<br>£30<br>from £37 |
| Wash, Cut & Finish BOYS 11-16YRS Wash, Cut & Finish COLOUR MENU SEMI ROOT TOUCH UP FREE STYLE |              |          | £14  from £34 £30  from £37  LONG  |













## Thank You



tel:01754 871 555 mob:07810 867 267 email:hello@click-ink.co.uk web:www.click-ink.co.uk