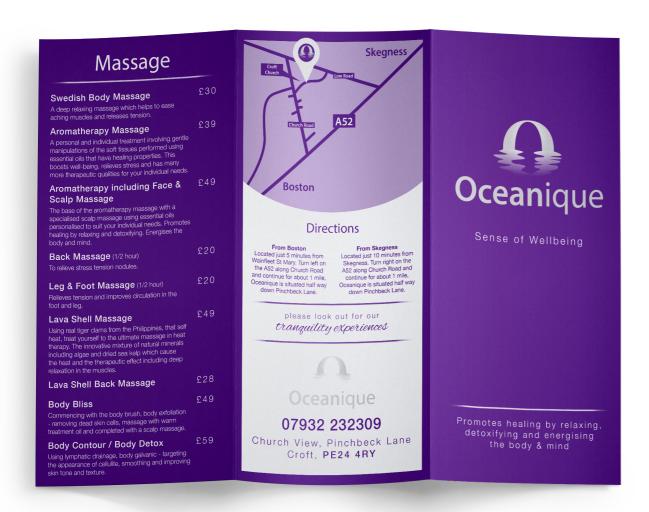

### PRICE LIST

| Monday    | 10:00-11:30 | open class<br>all levels | 5 class pass<br>10 class pass<br>drop in | £35<br>£63<br>£7.50 |
|-----------|-------------|--------------------------|------------------------------------------|---------------------|
| Tuesday   | 19:00-20:00 | beginners<br>course      | 6 weeks                                  | £36                 |
| Wednesday | 10:00-11:00 | intermediate<br>course   | 6 weeks                                  | £36                 |
|           | 14:30-15:30 | beginners<br>course      | 6 weeks                                  | £36                 |
| Thursday  | 10:30-11:30 | beginners<br>course      | 6 weeks                                  | £36                 |
| Saturday  | 10:30-12:00 | open class<br>all levels | 5 class pass<br>10 class pass<br>drop in | £35<br>£63<br>£7.50 |

open classes are booked in blocks there are a few options to drop into individual classes

for more information contact julie on:

Control 619144 julie@safespaceyoga.co.uk safespaceyoga.co.uk Safe space yoga, 3 avignon road, spalding, lincs pe11 1hw