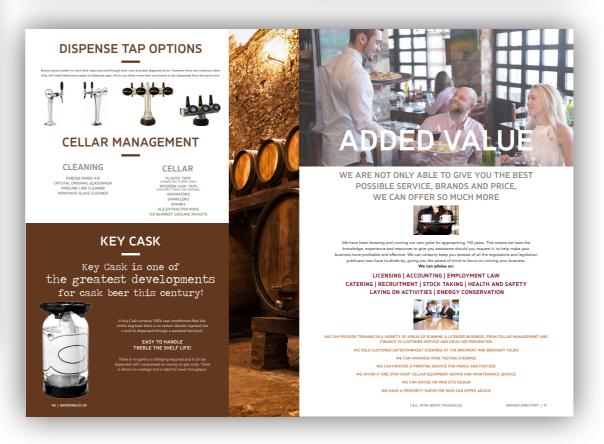

nish BOYS 11-16YRS Wash, Cut & Finish COLOUR MENU                               |              |          | £14                                |
| Wash, Cut & Finish BOYS 11-16YRS Wash, Cut & Finish COLOUR MENU SEMI                          |              |          | £14                                |
| Wash, Cut & Finish BOYS 11-16YRS Wash, Cut & Finish COLOUR MENU SEMI ROOT TOUCH UP            | SHORT        | MEDIUM   | £14  from £34 £30                  |
| Wash, Cut & Finish BOYS 11-16YRS Wash, Cut & Finish COLOUR MENU SEMI ROOT TOUCH UP            | SHORT<br>£34 | MEDIUM   | £14<br>from £34<br>£30<br>from £37 |
| Wash, Cut & Finish BOYS 11-16YRS Wash, Cut & Finish COLOUR MENU SEMI ROOT TOUCH UP FREE STYLE |              |          | £14  from £34 £30  from £37  LONG  |













## Thank You



tel:01754 871 555 mob:07810 867 267 email:hello@click-ink.co.uk web:www.click-ink.co.uk