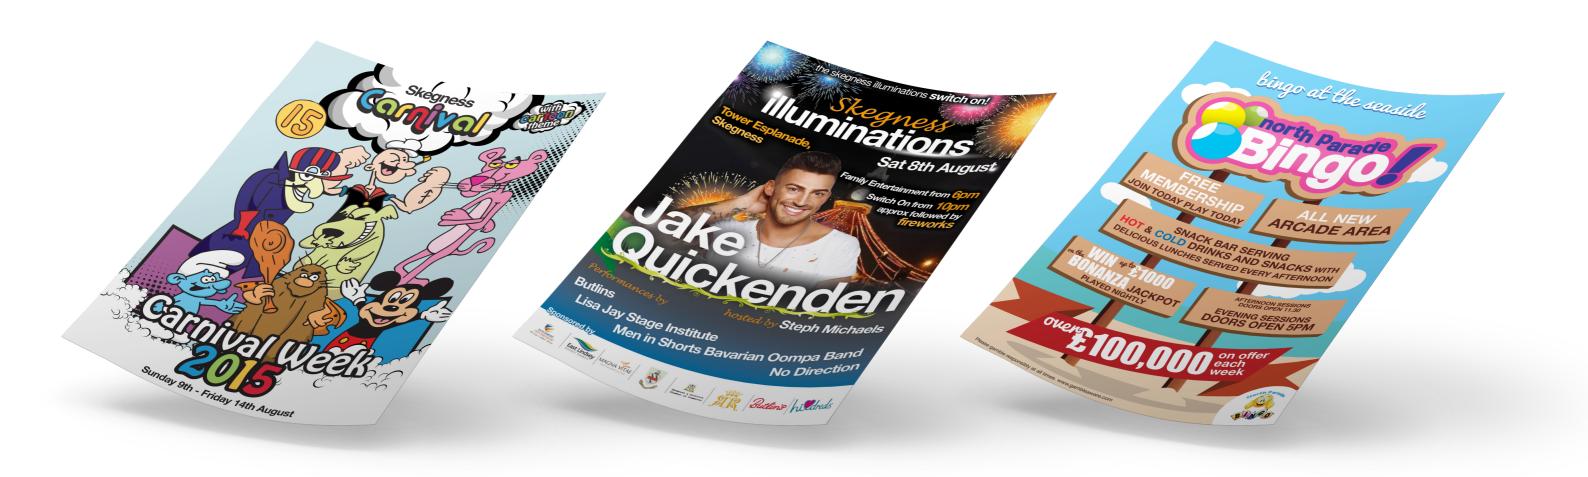

### PRICE LIST

| Monday    | 10:00-11:30 | open class<br>all levels | 5 class pass<br>10 class pass<br>drop in | £35<br>£63<br>£7.50 |
|-----------|-------------|--------------------------|------------------------------------------|---------------------|
| Tuesday   | 19:00-20:00 | beginners<br>course      | 6 weeks                                  | £36                 |
| Wednesday | 10:00-11:00 | intermediate<br>course   | 6 weeks                                  | £36                 |
|           | 14:30-15:30 | beginners<br>course      | 6 weeks                                  | £36                 |
| Thursday  | 10:30-11:30 | beginners<br>course      | 6 weeks                                  | £36                 |
| Saturday  | 10:30-12:00 | open class<br>all levels | 5 class pass<br>10 class pass<br>drop in | £35<br>£63<br>£7.50 |

open classes are booked in blocks there are a few options to drop into individual classes

for more information contact julie on:

Control 619144 julie@safespaceyoga.co.uk safespaceyoga.co.uk Safe space yoga, 3 avignon road, spalding, lincs pe11 1hw