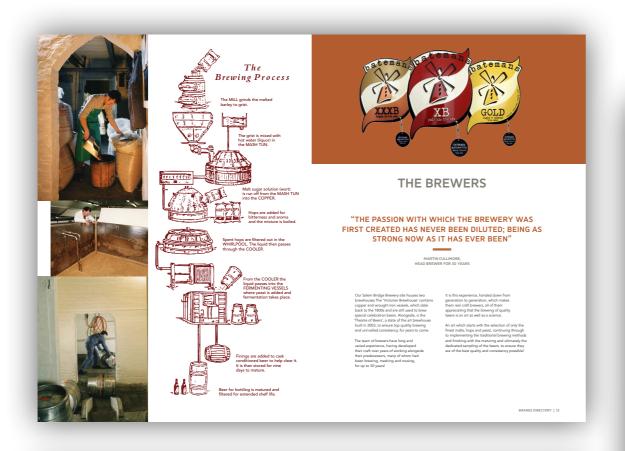

t & Finish BOYS 11-16YRS Wash, Cut & Finish COLOUR MENU                               |              |          | £14                                |
| Wash, Cut & Finish BOYS 11-16YRS Wash, Cut & Finish COLOUR MENU SEMI                          |              |          | £14                                |
| Wash, Cut & Finish BOYS 11-16YRS Wash, Cut & Finish COLOUR MENU SEMI ROOT TOUCH UP            | SHORT        | MEDIUM   | £14  from £34 £30                  |
| Wash, Cut & Finish BOYS 11-16YRS Wash, Cut & Finish COLOUR MENU SEMI ROOT TOUCH UP            | SHORT<br>£34 | MEDIUM   | £14<br>from £34<br>£30<br>from £37 |
| Wash, Cut & Finish BOYS 11-16YRS Wash, Cut & Finish COLOUR MENU SEMI ROOT TOUCH UP FREE STYLE |              |          | £14  from £34 £30  from £37  LONG  |













## Thank You



tel:01754 871 555 mob:07810 867 267 email:hello@click-ink.co.uk web:www.click-ink.co.uk