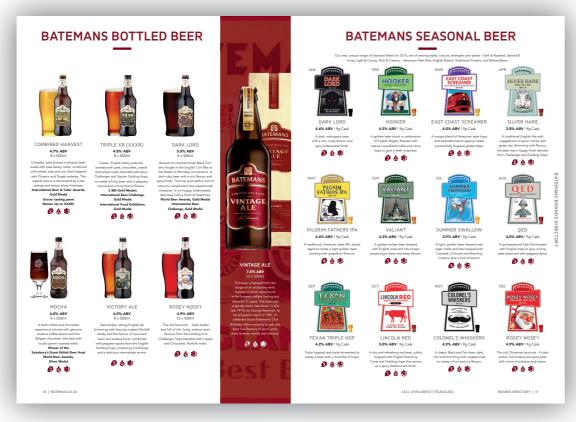

|
| UNDER 5'S UNDER 5'S SPRAY CUT 5-10YRS GIRLS 11-16YRS Wash, Cut & Finish BOYS 11-16YRS Wash, Cut & Finish COLOUR MENU SEMI ROOT TOUCH UP                              |                  | меріим  | £8<br>£18<br>£14<br>from £34<br>£30                     |
| UNDER 5'S UNDER 5'S SPRAY CUT 5-10YRS GIRLS 11-16YRS Wash, Cut & Finish BOYS 11-16YRS Wash, Cut & Finish COLOUR MENU SEMI ROOT TOUCH UP                              | CH .             |         | £8<br>£18<br>£14<br>from £34<br>£30<br>from £37         |
| UNDER 5'S SPRAY CUT & FINIS UNDER 5'S SPRAY CUT 5-10YRS GIRLS 11-16YRS Wash, Cut & Finish BOYS 11-16YRS Wash, Cut & Finish COLOUR MENU SEMI ROOT TOUCH UP FREE STYLE | SHORT            | MEDIUM  | £8<br>£18<br>£14<br>from £34<br>£30<br>from £37<br>LONG |













## Thank You



tel:01754 871 555 mob:07810 867 267 email:hello@click-ink.co.uk web:www.click-ink.co.uk