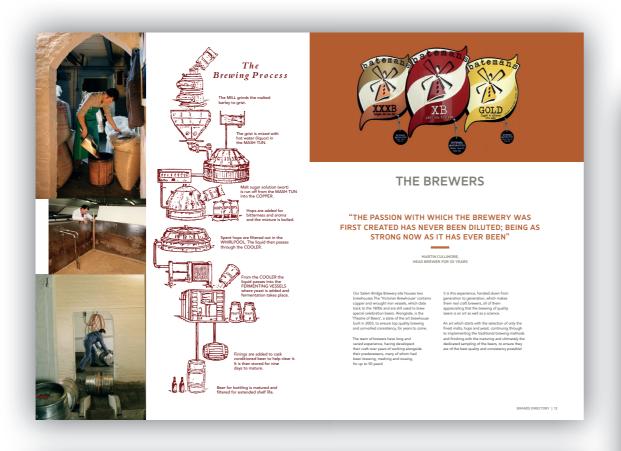

|
| UNDER 5'S UNDER 5'S SPRAY CUT 5-10YRS GIRLS 11-16YRS Wash, Cut & Finish BOYS 11-16YRS Wash, Cut & Finish COLOUR MENU SEMI ROOT TOUCH UP                              |                  | меріим  | £8<br>£18<br>£14<br>from £34<br>£30                     |
| UNDER 5'S UNDER 5'S SPRAY CUT 5-10YRS GIRLS 11-16YRS Wash, Cut & Finish BOYS 11-16YRS Wash, Cut & Finish COLOUR MENU SEMI ROOT TOUCH UP                              | CH .             |         | £8<br>£18<br>£14<br>from £34<br>£30<br>from £37         |
| UNDER 5'S SPRAY CUT & FINIS UNDER 5'S SPRAY CUT 5-10YRS GIRLS 11-16YRS Wash, Cut & Finish BOYS 11-16YRS Wash, Cut & Finish COLOUR MENU SEMI ROOT TOUCH UP FREE STYLE | SHORT            | MEDIUM  | £8<br>£18<br>£14<br>from £34<br>£30<br>from £37<br>LONG |













## Thank You



tel:01754 871 555 mob:07810 867 267 email:hello@click-ink.co.uk web:www.click-ink.co.uk