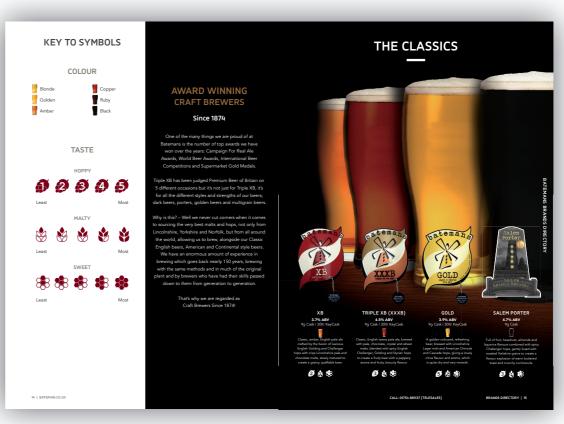

|
| UNDER 5'S UNDER 5'S SPRAY CUT 5-10YRS GIRLS 11-16YRS Wash, Cut & Finish BOYS 11-16YRS Wash, Cut & Finish COLOUR MENU SEMI ROOT TOUCH UP                              |                  | меріим  | £8<br>£18<br>£14<br>from £34<br>£30                     |
| UNDER 5'S UNDER 5'S SPRAY CUT 5-10YRS GIRLS 11-16YRS Wash, Cut & Finish BOYS 11-16YRS Wash, Cut & Finish COLOUR MENU SEMI ROOT TOUCH UP                              | CH .             |         | £8<br>£18<br>£14<br>from £34<br>£30<br>from £37         |
| UNDER 5'S SPRAY CUT & FINIS UNDER 5'S SPRAY CUT 5-10YRS GIRLS 11-16YRS Wash, Cut & Finish BOYS 11-16YRS Wash, Cut & Finish COLOUR MENU SEMI ROOT TOUCH UP FREE STYLE | SHORT            | MEDIUM  | £8<br>£18<br>£14<br>from £34<br>£30<br>from £37<br>LONG |













## Thank You



tel:01754 871 555 mob:07810 867 267 email:hello@click-ink.co.uk web:www.click-ink.co.uk