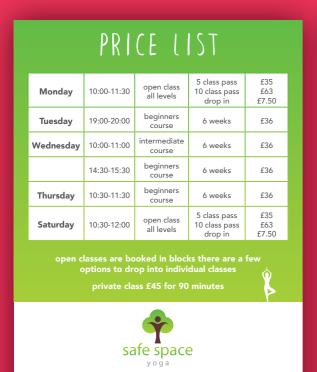

for more information contact julie on:

07710 619144 

julie@safespaceyoga.co.uk

⊕ safespaceyoga.co.uk

P safe space yoga, 3 avignon road, spalding, lincs pe11 1hw

| UT & FINISH                                                                                                                                                          |                  | LADIES  | GENTLEMEN                                               |
|----------------------------------------------------------------------------------------------------------------------------------------------------------------------|------------------|---------|---------------------------------------------------------|
| STYLIST                                                                                                                                                              |                  | £23     | £15                                                     |
| HAIR DESIGNER                                                                                                                                                        |                  | £27     | £17                                                     |
| SALON DIRECTOR                                                                                                                                                       |                  | £29     | £19                                                     |
| SALON OWNER                                                                                                                                                          |                  | £33     | £21                                                     |
| DRY CUT                                                                                                                                                              | f                | rom £15 |                                                         |
|                                                                                                                                                                      | RESTYLE £3 extr  | a       |                                                         |
| PARTY HAIR                                                                                                                                                           |                  |         | BLOW DRY'S                                              |
| STYLIST                                                                                                                                                              |                  |         | £15                                                     |
| HAIR DESIGNER                                                                                                                                                        |                  |         | £17                                                     |
| SALON DIRECTOR                                                                                                                                                       |                  |         | £19                                                     |
| SALON OWNER                                                                                                                                                          |                  |         | €21                                                     |
|                                                                                                                                                                      | UP DOS from £.26 | 6       |                                                         |
| 116'S CUT & FINIS                                                                                                                                                    |                  | 6       |                                                         |
| I16'S CUT & FINIS<br>UNDER 5'S                                                                                                                                       |                  | 6       | £5                                                      |
| U16'S CUT & FINIS<br>UNDER 5'S<br>SPRAY CUT 5-10YRS                                                                                                                  |                  | 6       | £8                                                      |
| I16'S CUT & FINIS<br>UNDER 5'S                                                                                                                                       |                  | 6       |                                                         |
| U16'S CUT & FINIS<br>UNDER 6'S<br>SPRAY CUT 5-10YRS<br>GIRLS 11-16YRS                                                                                                |                  | 6       | £8                                                      |
| UNDER 5'S UNDER 5'S SPRAY CUT 5-10YRS GIRLS 11-16YRS Wash, Cut & Finish BOYS 11-16YRS                                                                                |                  | 6       | £8<br>£18                                               |
| UNDER 5'S UNDER 5'S SPRAY CUT 5-10YRS GIRLS 11-16YRS Wash, Cut & Finish BOYS 11-16YRS Wash, Cut & Finish                                                             |                  | 6       | £8<br>£18                                               |
| UNDER 5'S SPRAY CUT & FINIS UNDER 5'S SPRAY CUT 5-10YRS GIRLS 11-16YRS Wash, Cut & Finish BOYS 11-16YRS Wash, Cut & Finish COLOUR MENU                               |                  | 6       | £8<br>£18<br>£14                                        |
| UNDER 5'S SPRAY CUT & FINIS SPRAY CUT 5-10YRS GIRLS 11-16YRS Wash, Cut & Finish BOYS 11-16YRS Wash, Cut & Finish COLOUR MENU                                         |                  | 6       | £8<br>£18<br>£14<br>from £34                            |
| UNDER 5'S UNDER 5'S SPRAY CUT 5-10YRS GIRLS 11-16YRS Wash, Cut & Finish BOYS 11-16YRS Wash, Cut & Finish COLOUR MENU SEMI ROOT TOUCH UP                              |                  | меріим  | £8<br>£18<br>£14<br>from £34<br>£30                     |
| UNDER 5'S UNDER 5'S SPRAY CUT 5-10YRS GIRLS 11-16YRS Wash, Cut & Finish BOYS 11-16YRS Wash, Cut & Finish COLOUR MENU SEMI ROOT TOUCH UP                              | CH .             |         | £8<br>£18<br>£14<br>from £34<br>£30<br>from £37         |
| UNDER 5'S SPRAY CUT & FINIS UNDER 5'S SPRAY CUT 5-10YRS GIRLS 11-16YRS Wash, Cut & Finish BOYS 11-16YRS Wash, Cut & Finish COLOUR MENU SEMI ROOT TOUCH UP FREE STYLE | SHORT            | MEDIUM  | £8<br>£18<br>£14<br>from £34<br>£30<br>from £37<br>LONG |