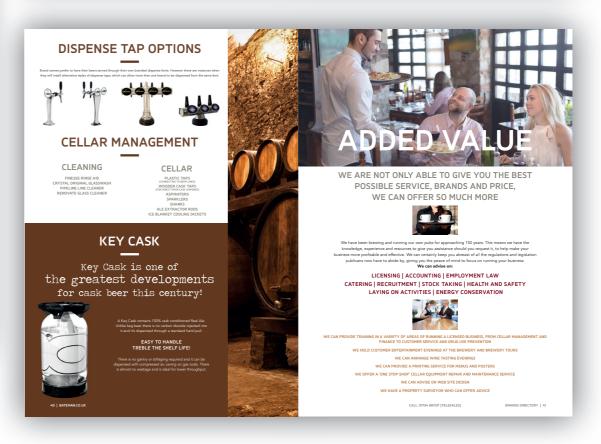

|
| UNDER 5'S UNDER 5'S SPRAY CUT 5-10YRS GIRLS 11-16YRS Wash, Cut & Finish BOYS 11-16YRS Wash, Cut & Finish COLOUR MENU SEMI ROOT TOUCH UP                              |                  | меріим  | £8<br>£18<br>£14<br>from £34<br>£30                     |
| UNDER 5'S UNDER 5'S SPRAY CUT 5-10YRS GIRLS 11-16YRS Wash, Cut & Finish BOYS 11-16YRS Wash, Cut & Finish COLOUR MENU SEMI ROOT TOUCH UP                              | CH .             |         | £8<br>£18<br>£14<br>from £34<br>£30<br>from £37         |
| UNDER 5'S SPRAY CUT & FINIS UNDER 5'S SPRAY CUT 5-10YRS GIRLS 11-16YRS Wash, Cut & Finish BOYS 11-16YRS Wash, Cut & Finish COLOUR MENU SEMI ROOT TOUCH UP FREE STYLE | SHORT            | MEDIUM  | £8<br>£18<br>£14<br>from £34<br>£30<br>from £37<br>LONG |













## Thank You



tel:01754 871 555 mob:07810 867 267 email:hello@click-ink.co.uk web:www.click-ink.co.uk